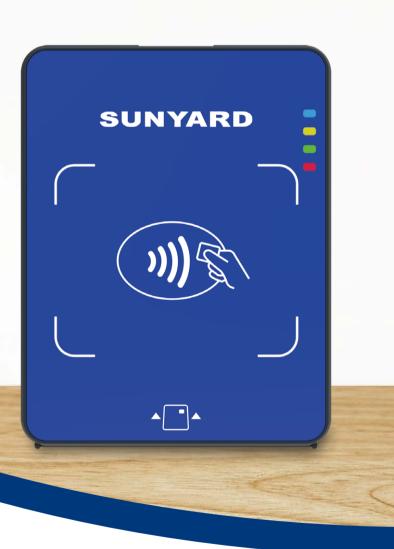

# Mi368

Card Reader

Integrated Contactless & Contact

EMV Certification

Compatible Operating System

High-speed Running

Supports ISO 7816 ISO 14443